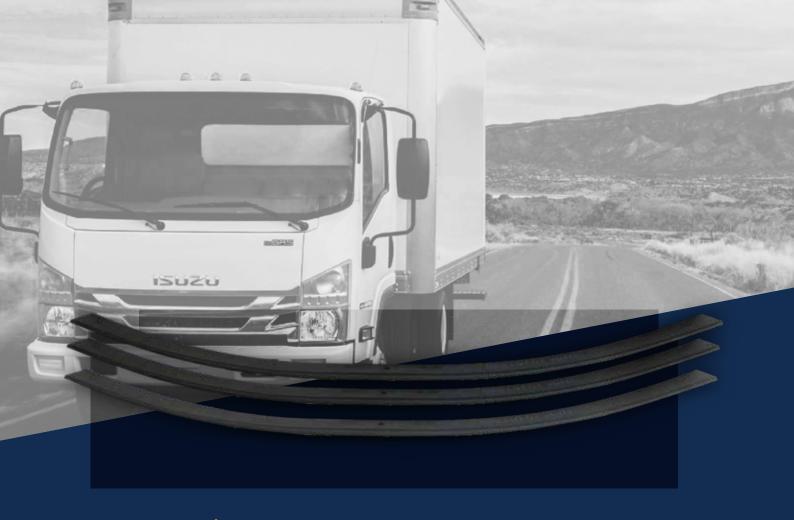

## PRODUCT RELEASE PARABOLIC REPAIR PLATES / EXTRA LEAF'S

| PART NUMBER | DESCRIPTION / VEHICLE APPLICATION | SUITABLE FOR                 |
|-------------|-----------------------------------|------------------------------|
| RPP70151800 | 70MM WIDE 15MM CENTRE 1800MM LONG | HIACE 300 SERIES             |
| RPP70161350 | 70MM WIDE 16MM CENTRE 1350MM LONG | ISUZU NPR / JAPANESE TRUCKS  |
| RPP75131800 | 75MM WIDE 13MM CENTRE 1800MM LONG | FORD TRANSIT / EUROPEAN VANS |
| RPP75161800 | 75MM WIDE 16MM CENTRE 1800MM LONG | FORD TRANSIT / EUROPEAN VANS |